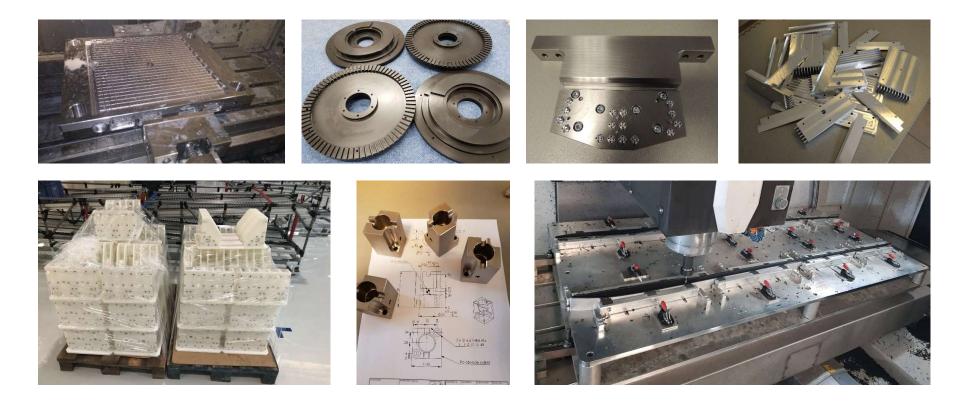

#### MANUFACTURING

In addition to design and development, we provide custom manufacturing and as well as manufacturing according to drawings provided by the client.

Custom manufacturing includes:

- Prototyping welding, CNC machining, surface treatment, assembly,
- Serial production welding, CNC machining, surface treatment, assembly,
- Manufacturing molds iron and aluminum,
- Assembly and installation.

#### **CNC Machining**

- Single unit production
- Serial production